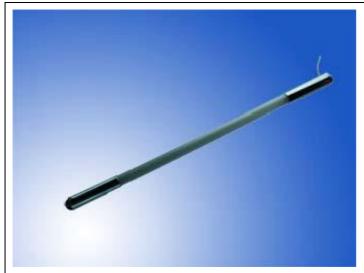

MODEL: XEL-T8-7W Http:<u>www.neon-elwire.com</u>

**Description**: XEL-T8-7W is a high-efficiency LED lights, Environmental water plating chromium of Plug, Look beautiful, no additional support, easy to install.

### **Mechanical Specifications:**

Main Material: LED, aluminum PCB, PC tube, Epoxy Environmental water plating chromium of Plug

Dimensions: See below Diameter 26mm T8

Optional length :60cm, 75cm Operating Temperature: -20°C~55°C