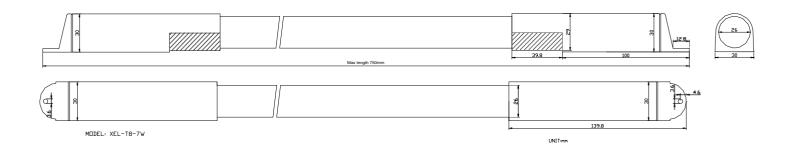

### **Mechanical Specifications:**

Main Material: LED, aluminum PCB, PC tube, Epoxy Environmental water plating chromium of Plug

Dimensions: See below Diameter 26mm T8

Optional length :60cm, 75cm Operating Temperature: -20°C~55°C

Weight: 450g (120cm)

IP Grade: IP65