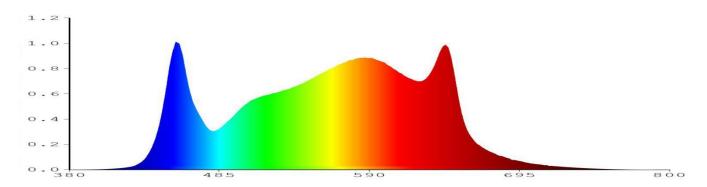

| Model   | Dimension<br>LxWxH                  | Spectral<br>Wavelengt<br>h | PPFD<br>µmol/m²/s                                        | PPF        | Power Test<br>Input | Comment                                                                |
|---------|-------------------------------------|----------------------------|----------------------------------------------------------|------------|---------------------|------------------------------------------------------------------------|
| RX-GI20 | 1193×1086×65mm<br>47" * 42.8" *2.6" | F35                        | 1340μmol<br>@0.15m<br>1037μmol<br>@0.3m<br>793μmol @0.5m | 1730umol/s | 620W<br>277V        | 2.8umol/J Medicinal plant light recipe Vegetative growth and flowering |

## Dimension:

Samsung LM301, Far Red with German brand horticulture LED

Samsung LM301 2142pcs

F35 Light recipe - Optimal spectrum of medicinal plants, after extensive practical planting tests!

• F36 Light Recipe-Customizable spectrum, Suitable for plant seedling stage, vegetative growth stage.