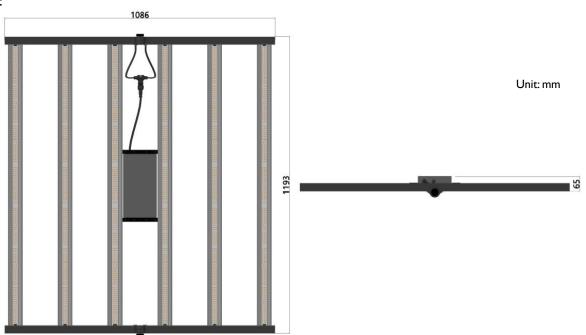

| Model   | Dimension<br>LxWxH                  | Spectral<br>Wavelengt<br>h | PPFD<br>µmol/m²/s                                        | PPF        | Power Test<br>Input | Comment                                                                |
|---------|-------------------------------------|----------------------------|----------------------------------------------------------|------------|---------------------|------------------------------------------------------------------------|
| RX-GI20 | 1193×1086×65mm<br>47" * 42.8" *2.6" | F35                        | 1340μmol<br>@0.15m<br>1037μmol<br>@0.3m<br>793μmol @0.5m | 1730umol/s | 620W<br>277V        | 2.8umol/J Medicinal plant light recipe Vegetative growth and flowering |

## Dimension:

Samsung LM301, Far Red with German brand horticulture LED

Samsung LM301 2142pcs

F35 Light recipe - Optimal spectrum of medicinal plants, after extensive practical planting tests!

• F36 Light Recipe-Customizable spectrum, Suitable for plant seedling stage, vegetative growth stage.