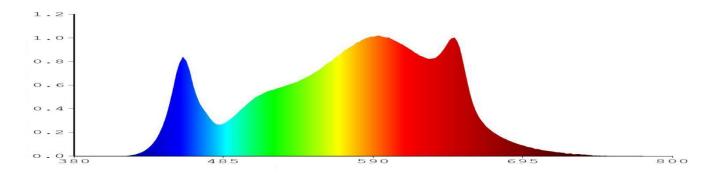

| Model   | Dimension<br>LxWxH                  | Spectral<br>Wavelengt<br>h | PPFD<br>µmol/m²/s                                        | PPF        | Power Test<br>Input | Comment                                                                |
|---------|-------------------------------------|----------------------------|----------------------------------------------------------|------------|---------------------|------------------------------------------------------------------------|
| RX-GI20 | 1193×1086×65mm<br>47" * 42.8" *2.6" | F35                        | 1340μmol<br>@0.15m<br>1037μmol<br>@0.3m<br>793μmol @0.5m | 1730umol/s | 620W<br>277V        | 2.8umol/J Medicinal plant light recipe Vegetative growth and flowering |

## Dimension:

Samsung LM301, Far Red with German brand horticulture LED

Samsung LM301 2142pcs

F35 Light recipe - Optimal spectrum of medicinal plants, after extensive practical planting tests!

• F36 Light Recipe-Customizable spectrum, Suitable for plant seedling stage, vegetative growth stage.