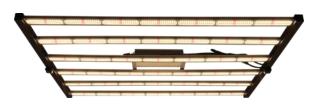

## **Description:**

RX-G120 Toplighting medicinal plant LED, Vertical agriculture commercial horticulture cultivation , Designed for growers to push the envelope with high-PPFD cultivation practices. Not intended for beginner growers or grows without  $CO_2$  supplementation. Preferred medicinal plant light recipe, Light recipes can be customized.

- 1. 630W LED grow light, Covered area in tent, Veg is 6.6'x6.6', flowering is 5'x5'
- 2. Dark room without any reflective sides, Covered area: Veg is 5'x5', flowering is 4'x4'
- 3. Samsung LM301, Far Red, Hyper Red with German brand horticulture LED
- 4. High efficiency, PPF efficiency is up to 2.8umol/J
- 5. Optimal spectrum of medicinal plants, after extensive practical planting tests!
- 6. Input Power: 630W/AC120V, 620W/AC277V
- 7. Life span 50000 hours
- 8. CE RoHS FCC