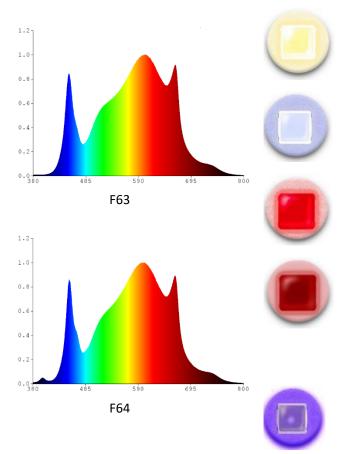

## Full spectrum F64, rapid and effective plant growth

Warm white LED 3000K color temperature Promote plant flowering, make flowers bigger and better quality.

Blue light LED 5000K color temperature Promote the germination and increase the growth rate of plants

Deep Red Light 660nm

Yields more leaves and crops when combined with blue light

IR 730nm should actually be called far red light (760nm LEDs on the market, It's actually 730nm LED) The evidence is shown in the spectrogram Speed up the Phytochrome conversion, allowing plants to produce a greater yield. IR is dimmer than other red lights, IR light is especially useful during bloom

UVA 400nm, stimulate plant growth, increase active substances in medicinal plants improve antioxidant proper-ties of microgreens

Koray is applied with authorized Samsung LED Make sure you purchase authentic SAMSUNG LED, Don't be fooled by fake listing and data