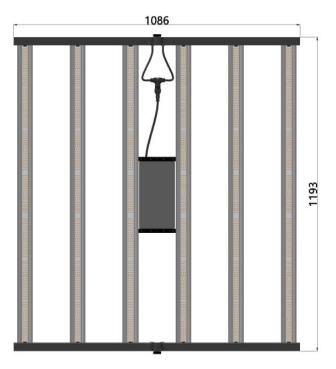

| Model                                                                 | Dimension<br>LxWxH                  | Spectral<br>Wavelength | PPFD<br>µmol/m²/s    | PPF         | Power Test<br>Input | Comment                                                         |
|-----------------------------------------------------------------------|-------------------------------------|------------------------|----------------------|-------------|---------------------|-----------------------------------------------------------------|
| RX-G120 E                                                             | 1193×1086×65mm<br>47" * 42.8" *2.6" | F64                    | 1050µmol @12" (0.3m) | l 620umol/s | 630W<br>277V        | Medicinal plant light recipe<br>Vegetative growth and flowering |
|                                                                       |                                     |                        | 620µmol @22" (0.56m) |             |                     |                                                                 |
|                                                                       |                                     |                        | 250µmol @47" (I.2m)  |             |                     |                                                                 |
| Operating temperature:-30°C~40°C,Lifespan:50,000 hours (Note:Ta 25°C) |                                     |                        |                      |             |                     |                                                                 |
| Tolerance range for optical and electrical data:±10%. Beam angle 120° |                                     |                        |                      |             |                     |                                                                 |

## Dimension: