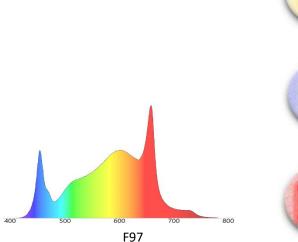

- I. High uniformity light, care for each of your plants
- 2. F97 spectrum: More 660nm, more suitable for flowering scion
- Samsung LED and Osram LED, efficiency up to 2.7µmol/J, Mean Well Power, more reliable
- 4. Multi-Lights Connection Dimming, compatible with Horti Guru plant light control system
- 5. Grow Tents: Veg footprint is 3x4ft, Flowering footprint 2x4ft, 2 sets covering 4ft\*4ft are better.
- 6. Power: 220W/AC120V-277V
- 7. Lifespan 50,000 hours, Warranty: 3 years
- 8. CE RoHS FCC

OSRAM LED 36pcs

Samsung LED 576pcs

Koray is using authorized Samsung and Osram LEDs Don't be fooled by fake and shoddy products.

• F97 light recipe, more 660nm red light, more suitable for flowering and scion.