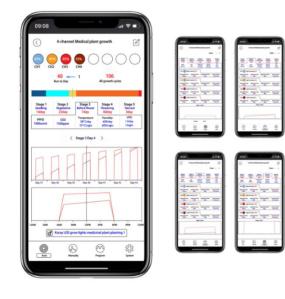

• Multi-Lights Connection Dimming, compatible with Horti Guru plant light control system

Free DM25 control dimmer

800

Horti Guru APP

Note: Horti Guru APP control system requires additional purchase, please contact Koray for details