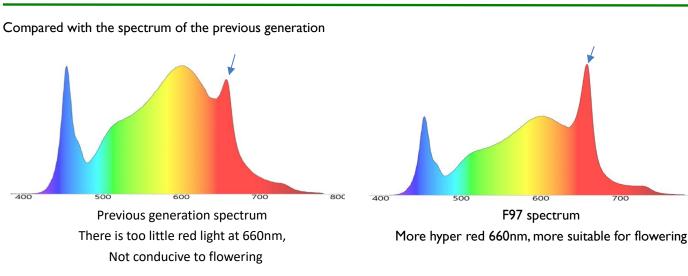

- I. High uniformity light, care for each of your plants
- 2. F97 spectrum: More 660nm, more suitable for flowering scion
- Samsung LED and Osram LED, efficiency up to 2.7µmol/J, Mean Well Power, more reliable
- 4. Multi-Lights Connection Dimming, compatible with Horti Guru plant light control system
- 5. Grow Tents: Veg footprint is 3x4ft, Flowering footprint 2x4ft, 2 sets covering 4ft\*4ft are better.
- 6. Power: 220W/AC120V-277V
- 7. Lifespan 50,000 hours, Warranty: 3 years
- 8. CE RoHS FCC

OSRAM LED 36pcs

Samsung LED 576pcs

Koray is using authorized Samsung and Osram LEDs Don't be fooled by fake and shoddy products.

• F97 light recipe, more 660nm red light, more suitable for flowering and scion.