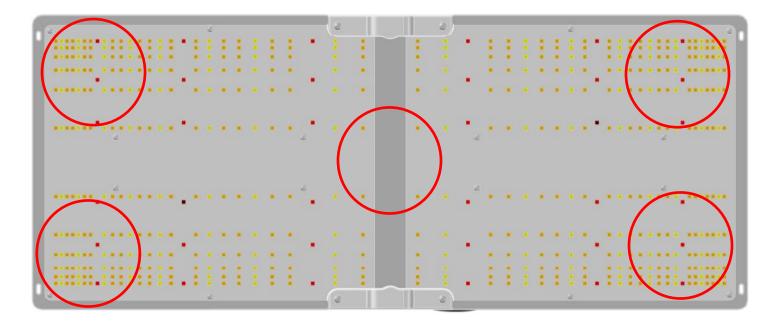

## Dimension:

• High uniformity series, the light is more uniform, the plant growth is even, reducing burns, and taking care of each of your plants

Optimized LED arrangement, high-density arrangement at four corners, sparse center, improve illumination uniformity