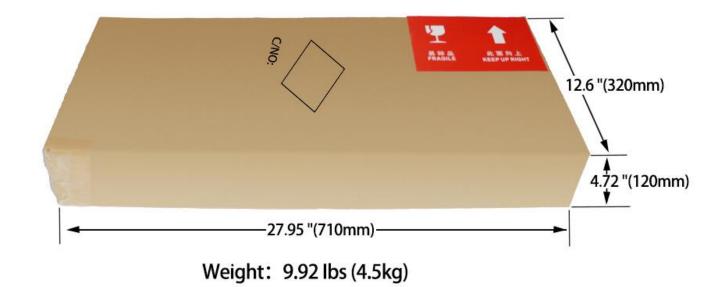

ht LED 5000K color temperature Promote the germination and increase the growth rate of plants



Deep Red Light 660nm

Yields more leaves and crops when combined with blue light



IR 730nm should actually be called far redlight (760nm LEDs on the market, It's actually 730nm LED) The evidence is shown in the spectrogram Speed up the Phytochrome conversion, allowing plants to produce a greater yield. IR is dimmer than other red lights, IR light is especially useful during bloom





• Multi-Lights Connection Dimming, compatible with Horti Guru plant light control system



Free DM25 control dimmer





800

Horti Guru APP

Note: Horti Guru APP control system requires additional purchase, please contact Koray for details



• The size and weight of the product packaging and accessories