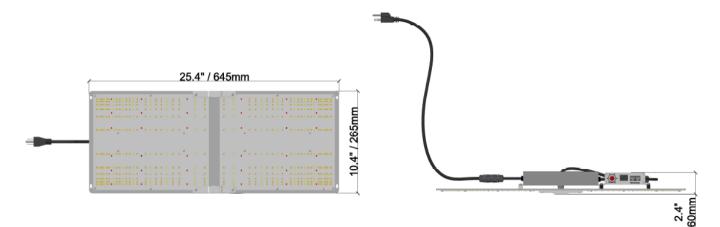

| Model            | Dimension<br>LxWxH                                                            | Spectral<br>Wavelength | Photon PPFD<br>µmol/m²/s                                                                     | Luminous flux<br>Radiation Power | Power<br>Input AC | Comment                                             |
|------------------|-------------------------------------------------------------------------------|------------------------|----------------------------------------------------------------------------------------------|----------------------------------|-------------------|-----------------------------------------------------|
| RX-G2000<br>(UR) | 645x265x60mm<br>25.4"*104"* 2.4"                                              | F97                    | 976μmol/m²/s<br>@16''(0.41m)<br>608μmol/m²/s<br>@24''(0.61m)<br>549μmol/m²/s<br>@32''(0.81m) | PPF:600umol/s                    | 220W<br>AC230V    | Leafy vegetables,<br>flowering,<br>medicinal plants |
| Tolerance ran    | perature: - 30°C ~ 40'<br>ge for optical and elec<br>2'x 4' tent center value | •                      | 10 hours (Note:Ta 25 °C)                                                                     |                                  |                   |                                                     |

## Dimension:

• High uniformity series, the light is more uniform, the plant growth is even, reducing burns, and taking care of each of your plants

Optimized LED arrangement, high-density arrangement at four corners, sparse center, improve illumination uniformity