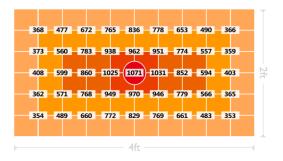

| Model            | Dimension<br>LxWxH                                                            | Spectral<br>Wavelength | Photon PPFD<br>µmol/m²/s                                                                     | Luminous flux<br>Radiation Power | Power<br>Input AC | Comment                                             |
|------------------|-------------------------------------------------------------------------------|------------------------|----------------------------------------------------------------------------------------------|----------------------------------|-------------------|-----------------------------------------------------|
| RX-G2000<br>(UR) | 645x265x60mm<br>25.4"*104"* 2.4"                                              | F97                    | 976μmol/m²/s<br>@16''(0.41m)<br>608μmol/m²/s<br>@24''(0.61m)<br>549μmol/m²/s<br>@32''(0.81m) | PPF:600umol/s                    | 220W<br>AC230V    | Leafy vegetables,<br>flowering,<br>medicinal plants |
| Tolerance ran    | perature: - 30°C ~ 40'<br>ge for optical and elec<br>2'x 4' tent center value | •                      | 10 hours (Note:Ta 25 °C)                                                                     |                                  |                   |                                                     |

• The light uniformity is 30% higher than the previous generation, Average PPFD increased by 6% (tested in a 0.6x1.2m plant tent, with a hanging height of 0.3m)

2ft\*4ft(0.6x1.2m) plant tent, height 0.51m Previous generation product Avg PPFD:670μmol/m<sup>2</sup>/s; Uniformity U1: 33%

2ft\*4ft(0.6x1.2m) plant tent, height 0.51m High light uniformity series, Avg PPFD:708µmol/m²/s; Uniformity UI:43%

• Using Samsung LED, OSRAM deep red 660 nm and IR 730nm far red LED, efficiency up to 2.7µmol/J