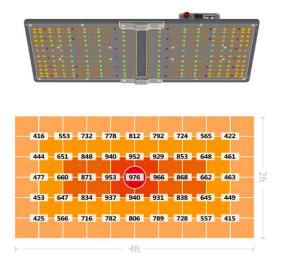

| Model            | Dimension<br>LxWxH                                                            | Spectral<br>Wavelength | Photon PPFD<br>µmol/m²/s                                                                     | Luminous flux<br>Radiation Power | Power<br>Input AC | Comment                                             |
|------------------|-------------------------------------------------------------------------------|------------------------|----------------------------------------------------------------------------------------------|----------------------------------|-------------------|-----------------------------------------------------|
| RX-G2000<br>(UR) | 645x265x60mm<br>25.4"*104"* 2.4"                                              | F97                    | 976μmol/m²/s<br>@16''(0.41m)<br>608μmol/m²/s<br>@24''(0.61m)<br>549μmol/m²/s<br>@32''(0.81m) | PPF:600umol/s                    | 220W<br>AC230V    | Leafy vegetables,<br>flowering,<br>medicinal plants |
| Tolerance ran    | perature: - 30°C ~ 40'<br>ge for optical and elec<br>2'x 4' tent center value | •                      | 10 hours (Note:Ta 25 °C)                                                                     |                                  |                   |                                                     |