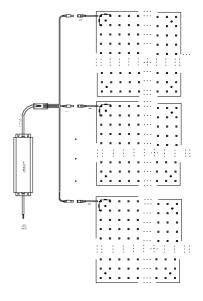

# 2. Multiple LED ALU panel wiring diagram

Multiple parallel wiring diagram

Dimmer wiring diagram