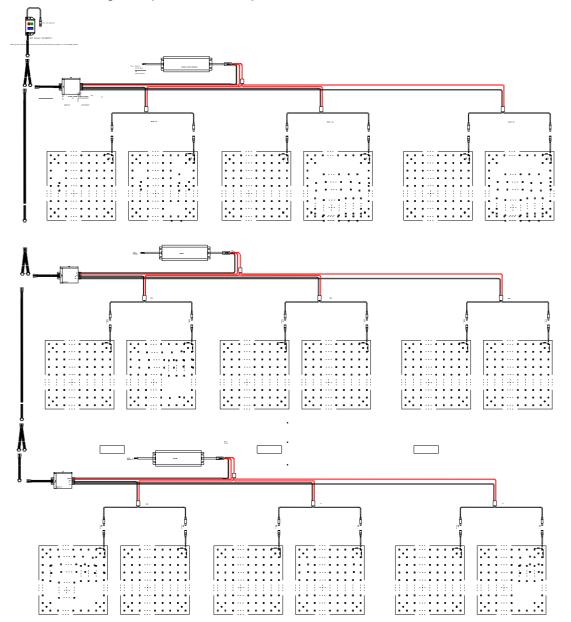

# Wiring diagram

# 1. Basic wiring diagram

MODEL: RX-ALF3528

# 2. Multiple LED ALU panel wiring diagram

Multiple parallel wiring diagram

Dimmer wiring diagram

# 3. Simultaneous dimming Multiple-LED-ALU-panel