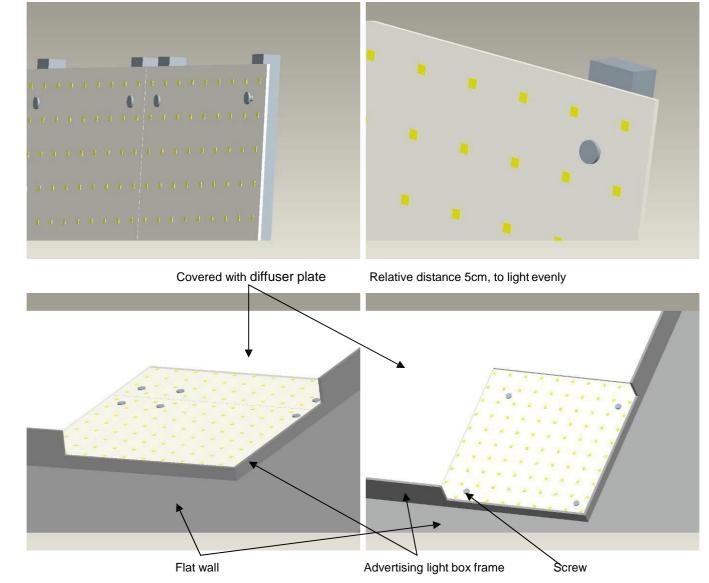

#### Advertising backlight installation diagram

Note: Our only produce LED aluminum panel, the picture above for reference purposes only!

LED backlights board – LED ceiling board lamp – LED panel light box

MODEL: RX-ALF3528 Http: www.xinelam.com

Note: Our only produce LED aluminum panel, the picture above for reference purposes only!