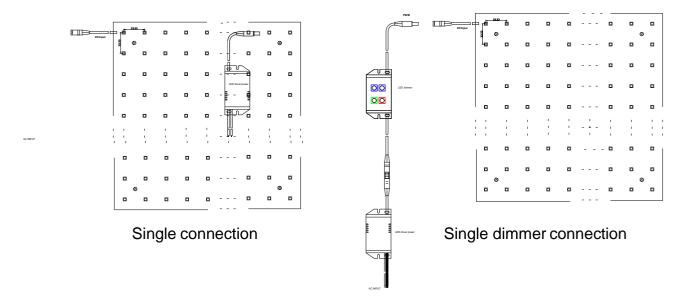

color temperature 6000-7000K, the test temperature is 25 °C, the input voltage DC12V, LED aluminum lamp input wire length 20cm.

when used as a backlight lamp with a minimum spacing of 5cm

The red side-line is the anode or Center positive for stock.



**MODEL: RX-ALF3528** 

#### **Dimension**



Note: Our standard is no holes, Input wire Front side, if you need to win the hole product, please specify.

#### Advertising backlight installation diagram



Note: Our only produce LED aluminum panel, the picture above for reference purposes only!

LED backlights board – LED ceiling board lamp – LED panel light box

MODEL: RX-ALF3528 Http: www.xinelam.com



Note: Our only produce LED aluminum panel, the picture above for reference purposes only!

# Wiring diagram

# 1. Basic wiring diagram





MODEL: RX-ALF3528

# 2. Multiple LED ALU panel wiring diagram





Multiple parallel wiring diagram

Dimmer wiring diagram

# 3. Simultaneous dimming Multiple-LED-ALU-panel





# LED backlights board – LED ceiling board lamp – LED panel light box Http: www.xinelam.com

MODEL: RX-ALF3528



# LED backlights board – LED ceiling board lamp – LED panel light box **MODEL: RX-ALF3528**

Http: www.xinelam.com

### **Safety Information**

- 1. The LED aluminum panel itself and all its components may not be mechanically stressed.
- 2. Assembly must not damage or destroy conducting paths on the circuit board.
- 3.Installation of LED aluminum panel (with power supplies) needs to be made with regard to all applicable electrical and
- safety standards. Only qualified personnel should be allowed to