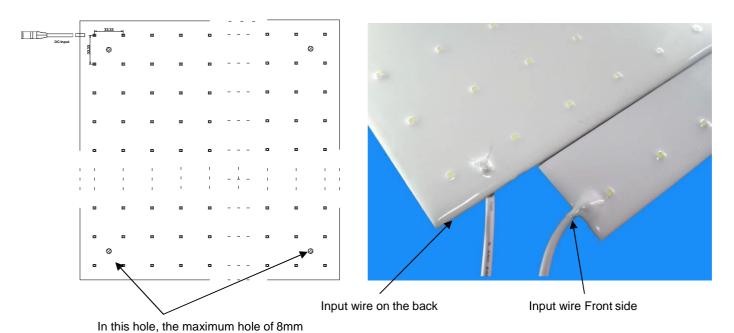

#### **Dimension**

Note: Our standard is no holes, Input wire Front side, if you need to win the hole product, please specify.