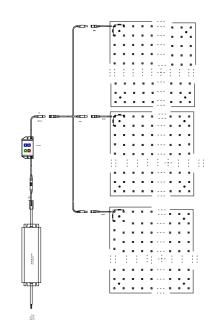

ut voltage DC12V, LED aluminum lamp input wire length 20cm.

when used as a backlight lamp with a minimum spacing of 5cm

The red side-line is the anode or Center positive for stock.



**MODEL: RX-ALF3528** 

#### **Dimension**



Note: Our standard is no holes, Input wire Front side, if you need to win the hole product, please specify.

#### Advertising backlight installation diagram



Note: Our only produce LED aluminum panel, the picture above for reference purposes only!

LED backlights board – LED ceiling board lamp – LED panel light box

MODEL: RX-ALF3528 Http: www.xinelam.com



Note: Our only produce LED aluminum panel, the picture above for reference purposes only!

# Wiring diagram

# 1. Basic wiring diagram





MODEL: RX-ALF3528

# 2. Multiple LED ALU panel wiring diagram





Multiple parallel wiring diagram

Dimmer wiring diagram

# 3. Simultaneous dimming Multiple-LED-ALU-panel





# LED backlights board – LED ceiling board lamp – LED panel light box Http: www.xinelam.com

MODEL: RX-ALF3528



# LED backlights board – LED ceiling board lamp – LED panel light box **MODEL: RX-ALF3528**

Http: www.xinelam.com

### **Safety Information**

- 1. The LED aluminum panel itself and all its components may not be mechanically stressed.
- 2. Assembly must not damage or destroy conducting paths on the circuit board.
- 3.Installation of LED aluminum panel (with power supplies) needs to be made with regard to all applicable electrical and
- safety standards. Only qualified personnel should be allowed to perform installations.
- 4. Correct electrical polarity needs to be