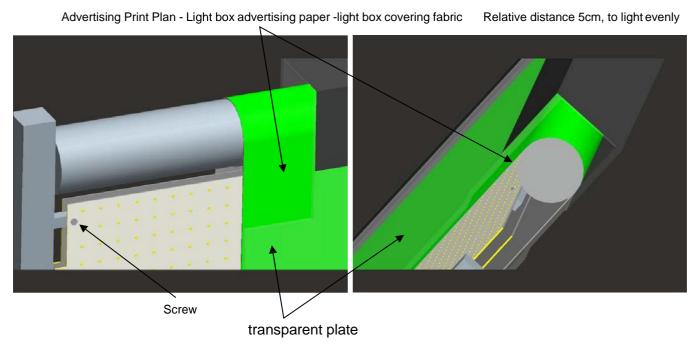

#### Advertising backlight installation diagram

Note: Our only produce LED aluminum panel, the picture above for reference purposes only!

LED backlights board – LED ceiling board lamp – LED panel light box

MODEL: RX-ALF3528 Http: www.xinelam.com

Note: Our only produce LED aluminum panel, the picture above for reference purposes only!