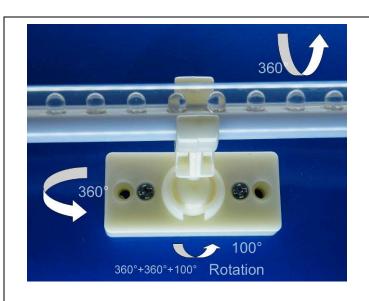

### **Description**:

RX-15T LED tube lighting, A unique 360-degree rotation of tube clamp seat are free to adjust the direction of LED tube lights, Very suitable for families, shopping malls, stores and other Showcase decorative lighting, its use depends on your creativity.