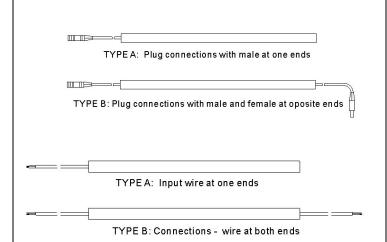

## Advantages:

- 1. High-quality high-brightness LED
- 2. Chromium plating, PC tube, Beautiful beautiful
- 3. Waterproof design, waterproof grade IP67
- 4. 5.5x2.1mm DC plug wire, easy to install
- 5 .B type is set to head and tail of male and female DC cable can be extended docking LED Lamp