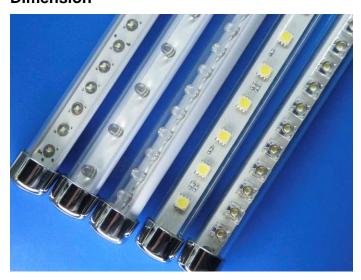

|
| RX-15TH20-5H  | 20mm           |                  | 5mm straw hat | 120°             |                  |               | 10M                      |
| RX-15TH10-5R  | 10mm           |                  | 5mm round     | 20°              |                  |               | 5M                       |
| RX-15TH10-5H  | 10mm           |                  | 5mm straw hat | 120°             |                  |               | 5M                       |
| RX-15T10-SFL  | 10mm           |                  | SFL/Piranha   | 80°              |                  |               | 5M                       |
| RX-15T16-5050 | 16mm           |                  | TOP SMD5050   | 120°             |                  | 0.24W/LED     | 3M                       |

**MODEL: RX-15T** 



# Dimension





## Available colors:

RX-15Txx-5R, RX-15Txx-5H, RX-15THxx-5R, RX-15THxx-5H Red, yellow, blue, green, purple, pink, white and warm white Note: According to product data sheet, Where xx can be Related alphanumeric character or blank



# Wiring diagram





# There is LED power supply and LED dimmer connection