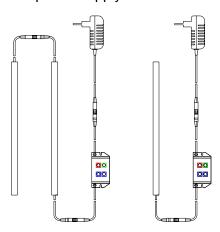

-15TH10-5H  | 10mm           |                  | 5mm straw hat | 120°             |                  |               | 5M                       |
| RX-15T10-SFL  | 10mm           |                  | SFL/Piranha   | 80°              |                  |               | 5M                       |
| RX-15T16-5050 | 16mm           |                  | TOP SMD5050   | 120°             |                  | 0.24W/LED     | 3M                       |

**MODEL: RX-15T** 



# Dimension





## Available colors:

RX-15Txx-5R, RX-15Txx-5H, RX-15THxx-5R, RX-15THxx-5H Red, yellow, blue, green, purple, pink, white and warm white Note: According to product data sheet, Where xx can be Related alphanumeric character or blank



# Wiring diagram





# There is LED power supply and LED dimmer connection