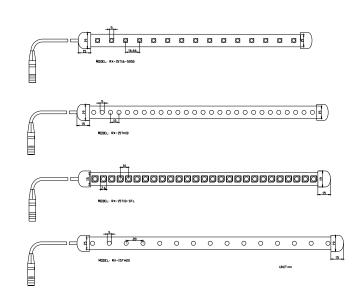

| Model Number  | LED<br>spacing | Tube<br>Diameter | LED<br>Type   | Viewing<br>Angle | Input<br>Voltage | Max.<br>Power | Continuous<br>Connection |
|---------------|----------------|------------------|---------------|------------------|------------------|---------------|--------------------------|
| RX-15TH20-5R  | 20mm           | 15mm             | 5mm round     | 20°              | 12V              | 0.08W/LED     | 10M                      |
| RX-15TH20-5H  | 20mm           |                  | 5mm straw hat | 120°             |                  |               | 10M                      |
| RX-15TH10-5R  | 10mm           |                  | 5mm round     | 20°              |                  |               | 5M                       |
| RX-15TH10-5H  | 10mm           |                  | 5mm straw hat | 120°             |                  |               | 5M                       |
| RX-15T10-SFL  | 10mm           |                  | SFL/Piranha   | 80°              |                  |               | 5M                       |
| RX-15T16-5050 | 16mm           |                  | TOP SMD5050   | 120°             |                  | 0.24W/LED     | 3M                       |

# Dimension