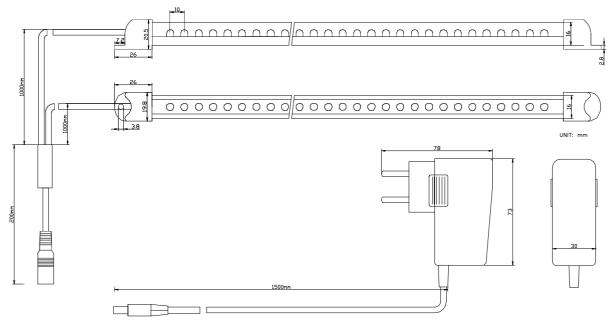

# Dimension:

כס+מסי+יתה והמד -ם ננוח≩סד סוודו באוס∸ ⊢ מ

American standard, Japanese standard LED power supply regulations (UL, PSE certification)

European regulatory standard LED power supply (CE)