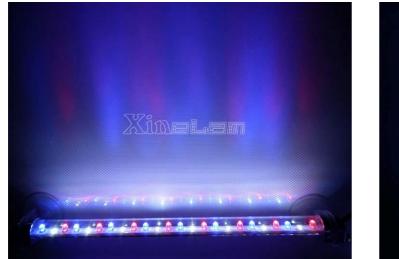

**Description**: RX-16T-KD LED tube KIT. Use 5H straw hat LED or 5R spotlight LED. PC tube, chrome plated plug, supporting high-efficiency power supply, suction cups and screw. Attractive appearance, easy to install. Mainly used for: aquarium, fish tank, home decorative lighting DIY.