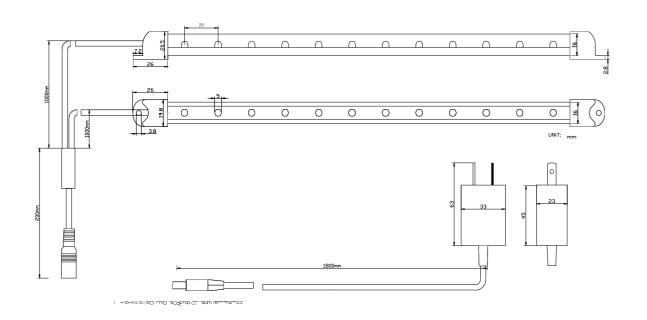

# Dimension:

כס+מסי+יתה והמד -ם ננוח≩סד סוודו באוס∸ ⊢ מ

American standard, Japanese standard LED power supply regulations (UL, PSE certification)

European regulatory standard LED power supply (CE)