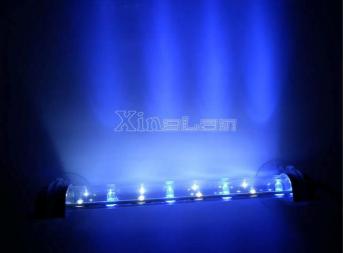

**Description**: RX-16T-KD LED tube KIT. Use 5H straw hat LED or 5R spotlight LED. PC tube, chrome plated plug, supporting high-efficiency power supply, suction cups and screw. Attractive appearance, easy to install. Mainly used for: aquarium, fish tank, home decorative lighting DIY.