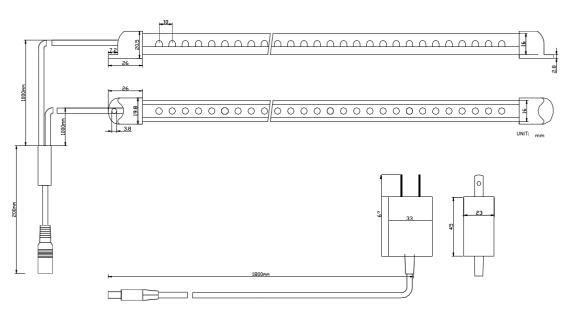

# Dimension:

כס+מסי+יתה והמד -ם ננוח≩סד סוודו באוס∸ ⊢ מ

American standard, Japanese standard LED power supply regulations (UL, PSE certification)

European regulatory standard LED power supply (CE)