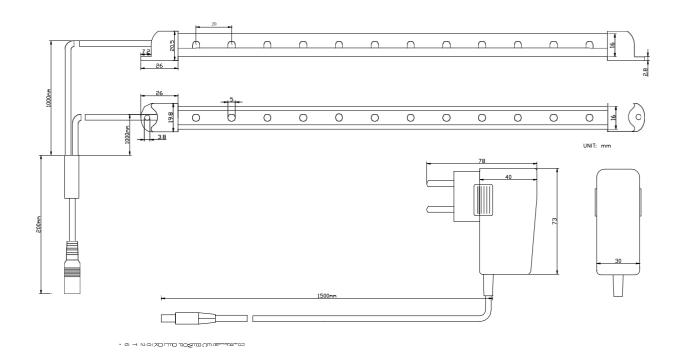

# Dimension:

כס+מסי+יתה והמד -ם ננוח≩סד סוודו באוס∸ ⊢ מ

American standard, Japanese standard LED power supply regulations (UL, PSE certification)

European regulatory standard LED power supply (CE)