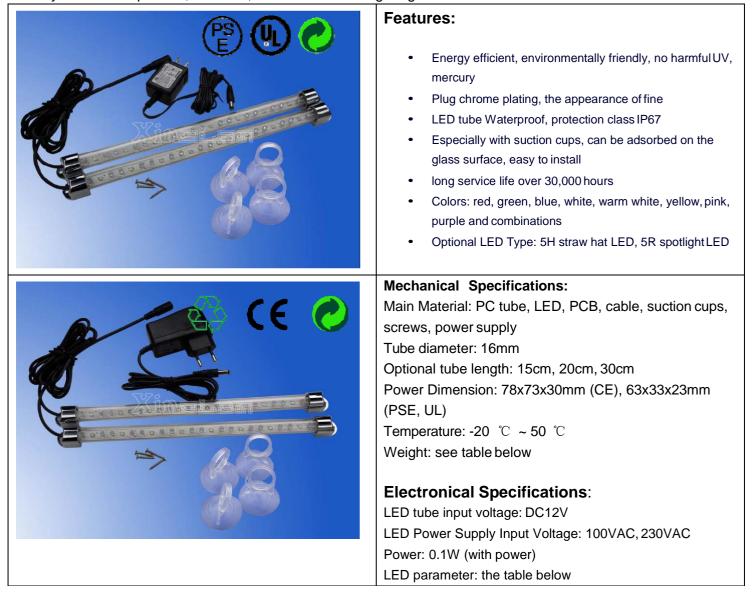

**Description**: RX-16T-KD LED tube KIT. Use 5H straw hat LED or 5R spotlight LED. PC tube, chrome plated plug, supporting high-efficiency power supply, suction cups and screw. Attractive appearance, easy to install. Mainly used for: aquarium, fish tank, home decorative lighting DIY.

| RX-16T-KD Tube light data sheet |                |             |            |                      |                                                                 |       |                                   |                                       |  |  |
|---------------------------------|----------------|-------------|------------|----------------------|-----------------------------------------------------------------|-------|-----------------------------------|---------------------------------------|--|--|
| MODEL                           | TUBE<br>Length | TUBE<br>QTY | LED<br>QTY | LED TYPE             | LED COLOR                                                       | POWER | Packing<br>list                   | Weight<br>(including<br>power supply) |  |  |
| RX-16T10-KD15                   | 15cm           | 2pcs        | 18pcs      |                      |                                                                 | 2₩    | LED driver                        | 180 <b>g</b>                          |  |  |
| RX-16T10-KD20                   | 20cm           | 2pcs        | 30pcs      | 5R spotlight LED 20° | Red, green, blue, white,<br>warm white, yellow, pink,<br>purple | 3₩    | lpcs<br>screw4pcs<br>suction cups | 220 <b>g</b>                          |  |  |
| RX-16T10-KD30                   | 30cm           | 2pcs        | 48pcs      |                      |                                                                 | 5₩    |                                   | 260 <b>g</b>                          |  |  |
|                                 |                |             |            |                      |                                                                 |       | 4pcs                              |                                       |  |  |
| RX-16T20-KD30                   | 30cm           | 2pcs        | 24pcs      |                      |                                                                 | 2.5W  | LED tube 2pcs                     | 250 <b>g</b>                          |  |  |