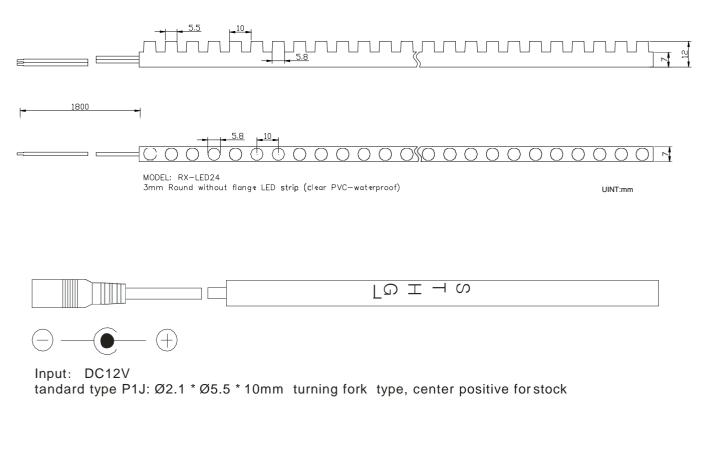

**Description**: RX-LED24 flexible LED strip light, The use of high-quality 3R Round LED, Transparent PVC packages, flexible epoxy potting. can be applied to any accessible surface.

| Features:                                                         |                                                                                                                                                                                                                                                                                                                                                                                                                                                                                                                                                                                                                                                                                                                                                                                                                                                                                                                                                                                                                                                                                                                                                                                                                                                                                                                                                                                                                                                                                                                                                                                                                                                                                                                                                                                                                                                                                                                                                                                                                                                                                                                                |  |  |  |  |
|-------------------------------------------------------------------|--------------------------------------------------------------------------------------------------------------------------------------------------------------------------------------------------------------------------------------------------------------------------------------------------------------------------------------------------------------------------------------------------------------------------------------------------------------------------------------------------------------------------------------------------------------------------------------------------------------------------------------------------------------------------------------------------------------------------------------------------------------------------------------------------------------------------------------------------------------------------------------------------------------------------------------------------------------------------------------------------------------------------------------------------------------------------------------------------------------------------------------------------------------------------------------------------------------------------------------------------------------------------------------------------------------------------------------------------------------------------------------------------------------------------------------------------------------------------------------------------------------------------------------------------------------------------------------------------------------------------------------------------------------------------------------------------------------------------------------------------------------------------------------------------------------------------------------------------------------------------------------------------------------------------------------------------------------------------------------------------------------------------------------------------------------------------------------------------------------------------------|--|--|--|--|
| 1.High quality 3mm round LED                                      |                                                                                                                                                                                                                                                                                                                                                                                                                                                                                                                                                                                                                                                                                                                                                                                                                                                                                                                                                                                                                                                                                                                                                                                                                                                                                                                                                                                                                                                                                                                                                                                                                                                                                                                                                                                                                                                                                                                                                                                                                                                                                                                                |  |  |  |  |
| 2.Energy saving                                                   |                                                                                                                                                                                                                                                                                                                                                                                                                                                                                                                                                                                                                                                                                                                                                                                                                                                                                                                                                                                                                                                                                                                                                                                                                                                                                                                                                                                                                                                                                                                                                                                                                                                                                                                                                                                                                                                                                                                                                                                                                                                                                                                                |  |  |  |  |
| 3.Can be cut each 3LEDs                                           |                                                                                                                                                                                                                                                                                                                                                                                                                                                                                                                                                                                                                                                                                                                                                                                                                                                                                                                                                                                                                                                                                                                                                                                                                                                                                                                                                                                                                                                                                                                                                                                                                                                                                                                                                                                                                                                                                                                                                                                                                                                                                                                                |  |  |  |  |
| 4.Waterproof: IP67                                                | 1. A.                                                                                                                                                                                                                                                                                                                                                                                                                                                                                                                                                                                                                                                                                                                                                                                                                                                                                                                                                                                                                                                                                                                                                                                                                                                                                                                                                                                                                                                                                                                                                                                                                                                                                                                                                                                                                                                                                                                                                                                                                                                                                      |  |  |  |  |
| 5.Not break up, No RF interference<br>6.Long lifespan: ≥20000hrs. | a state of the sta |  |  |  |  |
| Applications:                                                     | and the second se                                                                                                                                                                                                                                                                                                                                                                                                                                                                                                                                                                                                                                                                                                                                                                                                                                                                                                                                                                                                                                                                                                                                                                                                                                                                                                                                                                                                                            |  |  |  |  |
| 1. Home decorations                                               | E THE MANAGEMENT                                                                                                                                                                                                                                                                                                                                                                                                                                                                                                                                                                                                                                                                                                                                                                                                                                                                                                                                                                                                                                                                                                                                                                                                                                                                                                                                                                                                                                                                                                                                                                                                                                                                                                                                                                                                                                                                                                                                                                                                                                                                                                               |  |  |  |  |
| 2. Car motorcycle bicycle decorations Lighting                    |                                                                                                                                                                                                                                                                                                                                                                                                                                                                                                                                                                                                                                                                                                                                                                                                                                                                                                                                                                                                                                                                                                                                                                                                                                                                                                                                                                                                                                                                                                                                                                                                                                                                                                                                                                                                                                                                                                                                                                                                                                                                                                                                |  |  |  |  |
| 3. Advertising signboard Contour sign                             |                                                                                                                                                                                                                                                                                                                                                                                                                                                                                                                                                                                                                                                                                                                                                                                                                                                                                                                                                                                                                                                                                                                                                                                                                                                                                                                                                                                                                                                                                                                                                                                                                                                                                                                                                                                                                                                                                                                                                                                                                                                                                                                                |  |  |  |  |
| 4. Party and event centerpiece.                                   |                                                                                                                                                                                                                                                                                                                                                                                                                                                                                                                                                                                                                                                                                                                                                                                                                                                                                                                                                                                                                                                                                                                                                                                                                                                                                                                                                                                                                                                                                                                                                                                                                                                                                                                                                                                                                                                                                                                                                                                                                                                                                                                                |  |  |  |  |
| 5. Emergency exit, Stairway, Archway                              |                                                                                                                                                                                                                                                                                                                                                                                                                                                                                                                                                                                                                                                                                                                                                                                                                                                                                                                                                                                                                                                                                                                                                                                                                                                                                                                                                                                                                                                                                                                                                                                                                                                                                                                                                                                                                                                                                                                                                                                                                                                                                                                                |  |  |  |  |
| 6. Do it yourself.                                                |                                                                                                                                                                                                                                                                                                                                                                                                                                                                                                                                                                                                                                                                                                                                                                                                                                                                                                                                                                                                                                                                                                                                                                                                                                                                                                                                                                                                                                                                                                                                                                                                                                                                                                                                                                                                                                                                                                                                                                                                                                                                                                                                |  |  |  |  |
|                                                                   |                                                                                                                                                                                                                                                                                                                                                                                                                                                                                                                                                                                                                                                                                                                                                                                                                                                                                                                                                                                                                                                                                                                                                                                                                                                                                                                                                                                                                                                                                                                                                                                                                                                                                                                                                                                                                                                                                                                                                                                                                                                                                                                                |  |  |  |  |
| Electronical Specifications:                                      | Mechanical Specifications:                                                                                                                                                                                                                                                                                                                                                                                                                                                                                                                                                                                                                                                                                                                                                                                                                                                                                                                                                                                                                                                                                                                                                                                                                                                                                                                                                                                                                                                                                                                                                                                                                                                                                                                                                                                                                                                                                                                                                                                                                                                                                                     |  |  |  |  |
| Input Voltage:12VDC                                               | Dimensions (W x H): 7mm x 12mm                                                                                                                                                                                                                                                                                                                                                                                                                                                                                                                                                                                                                                                                                                                                                                                                                                                                                                                                                                                                                                                                                                                                                                                                                                                                                                                                                                                                                                                                                                                                                                                                                                                                                                                                                                                                                                                                                                                                                                                                                                                                                                 |  |  |  |  |
| Max Power: 1.2W/24cm                                              | Weight: 30g /24cm LEDs Space: 10mm                                                                                                                                                                                                                                                                                                                                                                                                                                                                                                                                                                                                                                                                                                                                                                                                                                                                                                                                                                                                                                                                                                                                                                                                                                                                                                                                                                                                                                                                                                                                                                                                                                                                                                                                                                                                                                                                                                                                                                                                                                                                                             |  |  |  |  |
| Single LED viewing angle: 30°                                     | Waterproof: IP67                                                                                                                                                                                                                                                                                                                                                                                                                                                                                                                                                                                                                                                                                                                                                                                                                                                                                                                                                                                                                                                                                                                                                                                                                                                                                                                                                                                                                                                                                                                                                                                                                                                                                                                                                                                                                                                                                                                                                                                                                                                                                                               |  |  |  |  |
|                                                                   |                                                                                                                                                                                                                                                                                                                                                                                                                                                                                                                                                                                                                                                                                                                                                                                                                                                                                                                                                                                                                                                                                                                                                                                                                                                                                                                                                                                                                                                                                                                                                                                                                                                                                                                                                                                                                                                                                                                                                                                                                                                                                                                                |  |  |  |  |
| LED TYPE: 3R- 3mm round LED                                       | Bending Diameter: at least 4 times the strip width                                                                                                                                                                                                                                                                                                                                                                                                                                                                                                                                                                                                                                                                                                                                                                                                                                                                                                                                                                                                                                                                                                                                                                                                                                                                                                                                                                                                                                                                                                                                                                                                                                                                                                                                                                                                                                                                                                                                                                                                                                                                             |  |  |  |  |
|                                                                   | Bending Diameter: at least 4 times the strip width<br>Twisting Angle: 120 degrees per 24cm                                                                                                                                                                                                                                                                                                                                                                                                                                                                                                                                                                                                                                                                                                                                                                                                                                                                                                                                                                                                                                                                                                                                                                                                                                                                                                                                                                                                                                                                                                                                                                                                                                                                                                                                                                                                                                                                                                                                                                                                                                     |  |  |  |  |
|                                                                   |                                                                                                                                                                                                                                                                                                                                                                                                                                                                                                                                                                                                                                                                                                                                                                                                                                                                                                                                                                                                                                                                                                                                                                                                                                                                                                                                                                                                                                                                                                                                                                                                                                                                                                                                                                                                                                                                                                                                                                                                                                                                                                                                |  |  |  |  |

## Dimensions

Input: DC12V Connect the red wire to the positive