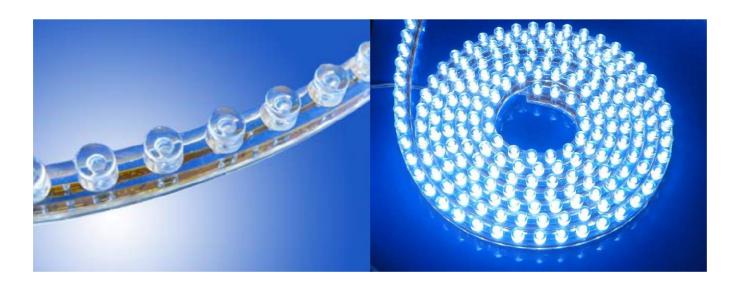

**Description**: RX-LED24 flexible LED strip light, The use of high-quality 3R Round LED, Transparent PVC packages, flexible epoxy potting. can be applied to any accessible surface.

| Features:                                                         |                                                                                                                                                                                                                                                                                                                                                                                                                                                                                                                                                                                                                                                                                                                                                                                                                                                                                                                                                                                                                                                                                                                                                                                                                                                                                                                                                                                                                                                                                                                                                                                                                                                                                                                                                                                                                                                                                                                                                                                                                                                                                                                                |  |  |  |  |
|-------------------------------------------------------------------|--------------------------------------------------------------------------------------------------------------------------------------------------------------------------------------------------------------------------------------------------------------------------------------------------------------------------------------------------------------------------------------------------------------------------------------------------------------------------------------------------------------------------------------------------------------------------------------------------------------------------------------------------------------------------------------------------------------------------------------------------------------------------------------------------------------------------------------------------------------------------------------------------------------------------------------------------------------------------------------------------------------------------------------------------------------------------------------------------------------------------------------------------------------------------------------------------------------------------------------------------------------------------------------------------------------------------------------------------------------------------------------------------------------------------------------------------------------------------------------------------------------------------------------------------------------------------------------------------------------------------------------------------------------------------------------------------------------------------------------------------------------------------------------------------------------------------------------------------------------------------------------------------------------------------------------------------------------------------------------------------------------------------------------------------------------------------------------------------------------------------------|--|--|--|--|
| 1.High quality 3mm round LED                                      |                                                                                                                                                                                                                                                                                                                                                                                                                                                                                                                                                                                                                                                                                                                                                                                                                                                                                                                                                                                                                                                                                                                                                                                                                                                                                                                                                                                                                                                                                                                                                                                                                                                                                                                                                                                                                                                                                                                                                                                                                                                                                                                                |  |  |  |  |
| 2.Energy saving                                                   |                                                                                                                                                                                                                                                                                                                                                                                                                                                                                                                                                                                                                                                                                                                                                                                                                                                                                                                                                                                                                                                                                                                                                                                                                                                                                                                                                                                                                                                                                                                                                                                                                                                                                                                                                                                                                                                                                                                                                                                                                                                                                                                                |  |  |  |  |
| 3.Can be cut each 3LEDs                                           |                                                                                                                                                                                                                                                                                                                                                                                                                                                                                                                                                                                                                                                                                                                                                                                                                                                                                                                                                                                                                                                                                                                                                                                                                                                                                                                                                                                                                                                                                                                                                                                                                                                                                                                                                                                                                                                                                                                                                                                                                                                                                                                                |  |  |  |  |
| 4.Waterproof: IP67                                                | 1. A.                                                                                                                                                                                                                                                                                                                                                                                                                                                                                                                                                                                                                                                                                                                                                                                                                                                                                                                                                                                                                                                                                                                                                                                                                                                                                                                                                                                                                                                                                                                                                                                                                                                                                                                                                                                                                                                                                                                                                                                                                                                                                      |  |  |  |  |
| 5.Not break up, No RF interference<br>6.Long lifespan: ≥20000hrs. | a state of the sta |  |  |  |  |
| Applications:                                                     | and the second se                                                                                                                                                                                                                                                                                                                                                                                                                                                                                                                                                                                                                                                                                                                                                                                                                                                                                                                                                                                                                                                                                                                                                                                                                                                                                                                                                                                                                            |  |  |  |  |
| 1. Home decorations                                               | E THE MANAGEMENT                                                                                                                                                                                                                                                                                                                                                                                                                                                                                                                                                                                                                                                                                                                                                                                                                                                                                                                                                                                                                                                                                                                                                                                                                                                                                                                                                                                                                                                                                                                                                                                                                                                                                                                                                                                                                                                                                                                                                                                                                                                                                                               |  |  |  |  |
| 2. Car motorcycle bicycle decorations Lighting                    |                                                                                                                                                                                                                                                                                                                                                                                                                                                                                                                                                                                                                                                                                                                                                                                                                                                                                                                                                                                                                                                                                                                                                                                                                                                                                                                                                                                                                                                                                                                                                                                                                                                                                                                                                                                                                                                                                                                                                                                                                                                                                                                                |  |  |  |  |
| 3. Advertising signboard Contour sign                             |                                                                                                                                                                                                                                                                                                                                                                                                                                                                                                                                                                                                                                                                                                                                                                                                                                                                                                                                                                                                                                                                                                                                                                                                                                                                                                                                                                                                                                                                                                                                                                                                                                                                                                                                                                                                                                                                                                                                                                                                                                                                                                                                |  |  |  |  |
| 4. Party and event centerpiece.                                   |                                                                                                                                                                                                                                                                                                                                                                                                                                                                                                                                                                                                                                                                                                                                                                                                                                                                                                                                                                                                                                                                                                                                                                                                                                                                                                                                                                                                                                                                                                                                                                                                                                                                                                                                                                                                                                                                                                                                                                                                                                                                                                                                |  |  |  |  |
| 5. Emergency exit, Stairway, Archway                              |                                                                                                                                                                                                                                                                                                                                                                                                                                                                                                                                                                                                                                                                                                                                                                                                                                                                                                                                                                                                                                                                                                                                                                                                                                                                                                                                                                                                                                                                                                                                                                                                                                                                                                                                                                                                                                                                                                                                                                                                                                                                                                                                |  |  |  |  |
| 6. Do it yourself.                                                |                                                                                                                                                                                                                                                                                                                                                                                                                                                                                                                                                                                                                                                                                                                                                                                                                                                                                                                                                                                                                                                                                                                                                                                                                                                                                                                                                                                                                                                                                                                                                                                                                                                                                                                                                                                                                                                                                                                                                                                                                                                                                                                                |  |  |  |  |
|                                                                   |                                                                                                                                                                                                                                                                                                                                                                                                                                                                                                                                                                                                                                                                                                                                                                                                                                                                                                                                                                                                                                                                                                                                                                                                                                                                                                                                                                                                                                                                                                                                                                                                                                                                                                                                                                                                                                                                                                                                                                                                                                                                                                                                |  |  |  |  |
| Electronical Specifications:                                      | Mechanical Specifications:                                                                                                                                                                                                                                                                                                                                                                                                                                                                                                                                                                                                                                                                                                                                                                                                                                                                                                                                                                                                                                                                                                                                                                                                                                                                                                                                                                                                                                                                                                                                                                                                                                                                                                                                                                                                                                                                                                                                                                                                                                                                                                     |  |  |  |  |
| Input Voltage:12VDC                                               | Dimensions (W x H): 7mm x 12mm                                                                                                                                                                                                                                                                                                                                                                                                                                                                                                                                                                                                                                                                                                                                                                                                                                                                                                                                                                                                                                                                                                                                                                                                                                                                                                                                                                                                                                                                                                                                                                                                                                                                                                                                                                                                                                                                                                                                                                                                                                                                                                 |  |  |  |  |
| Max Power: 1.2W/24cm                                              | Weight: 30g /24cm LEDs Space: 10mm                                                                                                                                                                                                                                                                                                                                                                                                                                                                                                                                                                                                                                                                                                                                                                                                                                                                                                                                                                                                                                                                                                                                                                                                                                                                                                                                                                                                                                                                                                                                                                                                                                                                                                                                                                                                                                                                                                                                                                                                                                                                                             |  |  |  |  |
| Single LED viewing angle: 30°                                     | Waterproof: IP67                                                                                                                                                                                                                                                                                                                                                                                                                                                                                                                                                                                                                                                                                                                                                                                                                                                                                                                                                                                                                                                                                                                                                                                                                                                                                                                                                                                                                                                                                                                                                                                                                                                                                                                                                                                                                                                                                                                                                                                                                                                                                                               |  |  |  |  |
|                                                                   |                                                                                                                                                                                                                                                                                                                                                                                                                                                                                                                                                                                                                                                                                                                                                                                                                                                                                                                                                                                                                                                                                                                                                                                                                                                                                                                                                                                                                                                                                                                                                                                                                                                                                                                                                                                                                                                                                                                                                                                                                                                                                                                                |  |  |  |  |
| LED TYPE: 3R- 3mm round LED                                       | Bending Diameter: at least 4 times the strip width                                                                                                                                                                                                                                                                                                                                                                                                                                                                                                                                                                                                                                                                                                                                                                                                                                                                                                                                                                                                                                                                                                                                                                                                                                                                                                                                                                                                                                                                                                                                                                                                                                                                                                                                                                                                                                                                                                                                                                                                                                                                             |  |  |  |  |
|                                                                   | Bending Diameter: at least 4 times the strip width<br>Twisting Angle: 120 degrees per 24cm                                                                                                                                                                                                                                                                                                                                                                                                                                                                                                                                                                                                                                                                                                                                                                                                                                                                                                                                                                                                                                                                                                                                                                                                                                                                                                                                                                                                                                                                                                                                                                                                                                                                                                                                                                                                                                                                                                                                                                                                                                     |  |  |  |  |
|                                                                   |                                                                                                                                                                                                                                                                                                                                                                                                                                                                                                                                                                                                                                                                                                                                                                                                                                                                                                                                                                                                                                                                                                                                                                                                                                                                                                                                                                                                                                                                                                                                                                                                                                                                                                                                                                                                                                                                                                                                                                                                                                                                                                                                |  |  |  |  |