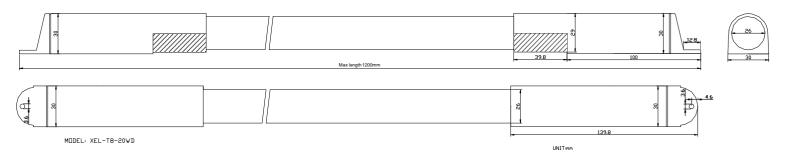

### **Mechanical Specifications:**

Main Material: LED, aluminum PCB, PC tube, Epoxy Environmental water plating chromium of Plug

Dimensions: See below Diameter 26mm T8

Optional length :60cm, 90cm, 120cm Operating Temperature: -20°C~55°C

Weight: 450g (120cm)

IP Grade: IP65